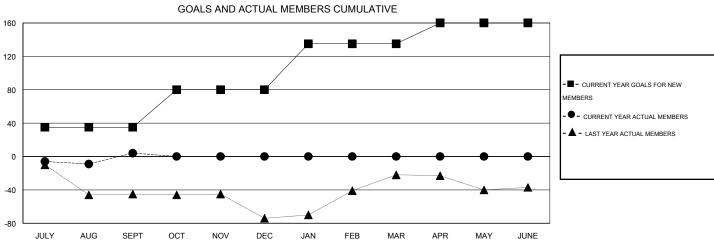

## LOCATION THAILAND

GMT CA 5

|               |                  | Clubs             |                  |                  | Members               |                    |                                     |                    |                  |  |
|---------------|------------------|-------------------|------------------|------------------|-----------------------|--------------------|-------------------------------------|--------------------|------------------|--|
|               | RESU             | LTS FOR 2014-2015 | i                |                  | RESULTS FOR 2014-2015 |                    |                                     |                    |                  |  |
| QUARTER       | NEW CLUB<br>GOAL | NEW CLUBS         | DROPPED<br>CLUBS | NET<br>GAIN/LOSS | QUARTER               | NEW MEMBER<br>GOAL | CHARTER AND<br>NEW MEMBERS<br>ADDED | DROPPED<br>MEMBERS | NET<br>GAIN/LOSS |  |
| JULY/AUG/SEPT | 1                | 0                 | 0                | 0                | JULY/AUG/SEPT         | 35                 | 19                                  | 15                 | 4                |  |
| OCT/NOV/DEC   | 1                | 0                 | 0                | 0                | OCT/NOV/DEC           | 45                 | 0                                   | 0                  | 0                |  |
| JAN/FEB/MAR   | 1                | 0                 | 0                | 0                | JAN/FEB/MAR           | 55                 | 0                                   | 0                  | 0                |  |
| APR/MAY/JUNE  | 1                | 0                 | 0                | 0                | APR/MAY/JUNE          | 25                 | 0                                   | 0                  | 0                |  |